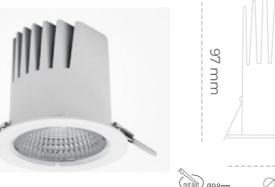

### Downlight LED

LED downlight for drop ceiling istallation. Aluminium housing. Plastic cover included. Available in white, black and grey. Any RAL palette colour available on enquiry. Reflector beam available: 15°, 23°, 38° and 60°. Maximum power is 27W.

Luminaire Efficiency

CRI

| Weight                            | 0,61 [kg]        |
|-----------------------------------|------------------|
| Protection rating IP , IK , class | IP 20, IK 1,     |
| Luminaire colour                  | WHITE            |
| Cover                             | Plastic          |
| Operating voltage                 | 220-240V 50-60Hz |