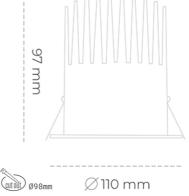

### Downlight LED

LED downlight for drop ceiling istallation. Aluminium housing. Plastic cover included. Available in white, black and grey. Any RAL palette colour available on enquiry. Reflector beam available: 15°, 23°, 38° and 60°. Maximum power is 27W.

Luminaire Efficiency

CRI

| Weight                            | 0,61 [kg]        |
|-----------------------------------|------------------|
| Protection rating IP , IK , class | IP 20, IK 1,     |
| Luminaire colour                  | WHITE            |
| Cover                             | Plastic          |
| Operating voltage                 | 220-240V 50-60Hz |