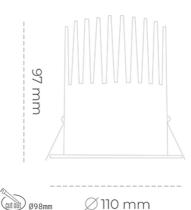

## LUMINAIRE

Weight 0,61 [kg]

Protection rating IP , IK , class IP 20, IK 1,

Luminaire colour WHITE

Cover Plastic

Operating voltage 220-240V 50-60Hz

## **Downlight LED**

LED downlight for drop ceiling istallation. Aluminium housing. Plastic cover included. Available in white, black and grey. Any RAL palette colour available on enquiry. Reflector beam available: 15°, 23°, 38° and 60°. Maximum power is 27W