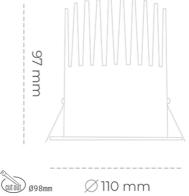

### Downlight LED

LED downlight for drop ceiling istallation. Aluminium housing. Plastic cover included. Available in white, black and grey. Any RAL palette colour available on enquiry. Reflector beam available: 15°, 23°, 38° and 60°. Maximum power is 27W.

CRI

| Weight                            | 0,61 [kg]        |
|-----------------------------------|------------------|
| Protection rating IP , IK , class | IP 20, IK 1,     |
| Luminaire colour                  | WHITE            |
| Cover                             | Plastic          |
| Operating voltage                 | 220-240V 50-60Hz |