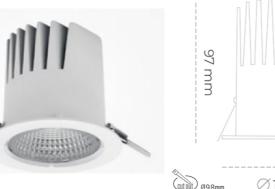

### Downlight LED

LED downlight for drop ceiling istallation. Aluminium housing. Plastic cover included. Available in white, black and grey. Any RAL palette colour available on enquiry. Reflector beam available: 15°, 23°, 38° and 60°. Maximum power is 27W.

CRI

| Weight                            | 0,61 [kg]        |
|-----------------------------------|------------------|
| Protection rating IP , IK , class | IP 20, IK 1,     |
| Luminaire colour                  | WHITE            |
| Cover                             | Plastic          |
| Operating voltage                 | 220-240V 50-60Hz |