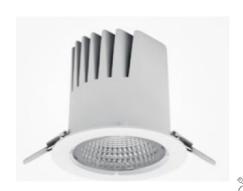

## DOWNLIGHT LIDER M 835 19W 15° WHITE | ON/OFF

Article number: N203-K0003-RF835-H5-M15-ZC01\_500-S2-###

COB Light colour 3500 [K] | CRI Led chip flux 2783 [lm] Luminous flux 2504 [lm] System power 19 [W] Luminaire Efficiency 132 [lm/W] Beam angle 15° Controller ON/OFF MacAdam 3 SDCM

## **Downlight LED**

LED downlight for drop ceiling istallation. Aluminium housing. Plastic cover included. Available in white, black and grey. Any RAL palette colour available on enquiry. Reflector beam available: 15°, 23°, 38° and 60°. Maximum power is 27W

## LUMINAIRE

Weight 0,61 [kg]

Protection rating IP , IK , class IP 20, IK 1,

Luminaire colour WHITE

Cover Plastic

Operating voltage 220-240V 50-60Hz

Note: All data are typical values. Tolerance of measurements +/-10% System features may change with product improvements due to technical advances.