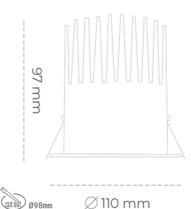

## DOWNLIGHT LIDER M 835 19W 15° WHITE | ON/OFF

Article number: N203-K0003-RF835-H5-M15-ZC01\_500-S2-###

COB Light colour 3500 [K] | CRI Led chip flux 2783 [lm] Luminous flux 2504 [lm] System power 19 [W] Luminaire Efficiency 132 [lm/W] Beam angle 15° Controller ON/OFF MacAdam 3 SDCM

## LUMINAIRE

Weight 0,61 [kg]

Protection rating IP , IK , class IP 20, IK 1,

Luminaire colour WHITE

Cover Plastic

Operating voltage 220-240V 50-60Hz

Note: All data are typical values. Tolerance of measurements +/-10% System features may change with product improvements due to technical advances.