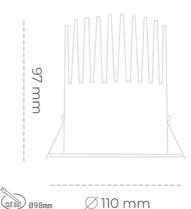

## DOWNLIGHT LIDER M 835 10W 15° WHITE | ON/OFF

Article number: N203-K0003-RF835-H5-M15-ZC01\_250-S2-###

COB Light colour 3500 [K] | CRI Led chip flux 1391 [lm] Luminous flux 1251 [lm] System power 10 [W] Luminaire Efficiency 125 [lm/W] Beam angle 15° Controller ON/OFF MacAdam 3 SDCM

## LUMINAIRE

Weight 0,61 [kg]

Protection rating IP , IK , class IP 20, IK 1,

Luminaire colour WHITE

Cover Plastic

Operating voltage 220-240V 50-60Hz

Note: All data are typical values. Tolerance of measurements +/-10% System features may change with product improvements due to technical advances.