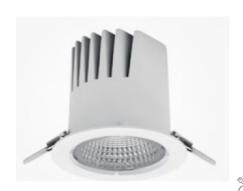

## DOWNLIGHT LIDER M 835 10W 15° WHITE | ON/OFF

Article number: N203-K0003-RF835-H5-M15-ZC01\_250-S2-###

COB Light colour 3500 [K] | CRI Led chip flux 1391 [lm] Luminous flux 1251 [lm] System power 10 [W] Luminaire Efficiency 125 [lm/W] Beam angle 15° Controller ON/OFF MacAdam 3 SDCM

## LUMINAIRE

Weight 0,61 [kg]

Protection rating IP , IK , class IP 20, IK 1,

Luminaire colour WHITE

Cover Plastic

Operating voltage 220-240V 50-60Hz

Note: All data are typical values. Tolerance of measurements +/-10% System features may change with product improvements due to technical advances.