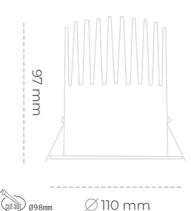

## LUMINAIRE

 Weight
 0,61 [kg]

 Protection rating IP , IK , class
 IP 20, IK 1,

 Luminaire colour
 WHITE

 Cover
 Plastic

 Operating voltage
 220-240V 50-60Hz

Note: All data are typical values. Tolerance of measurements +/-10% System features may change with product improvements due to technical advances.