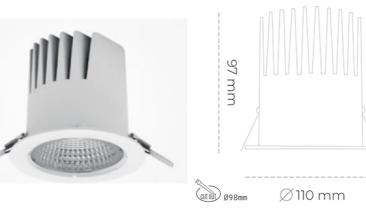

### Downlight LED

LED downlight for drop ceiling istallation. Aluminium housing. Plastic cover included. Available in white, black and grey. Any RAL palette colour available on enquiry. Reflector beam available: 15°, 23°, 38° and 60°. Maximum power is 27W.

Luminaire Efficiency

CRI

| Weight                            | 0,61 [kg]        |
|-----------------------------------|------------------|
| Protection rating IP , IK , class | IP 20, IK 1,     |
| Luminaire colour                  | WHITE            |
| Cover                             | Plastic          |
| Operating voltage                 | 220-240V 50-60Hz |