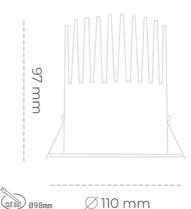

## LUMINAIRE

Weight 0,61 [kg]

Protection rating IP , IK , class IP 20, IK 1,

Luminaire colour WHITE

Cover Plastic

Operating voltage 220-240V 50-60Hz

Note: All data are typical values. Tolerance of measurements +/-10% System features may change with product improvements due to technical advances.