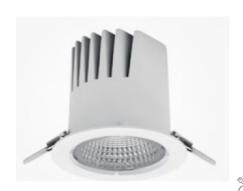

## **Downlight LED**

LED downlight for drop ceiling istallation. Aluminium housing. Plastic cover included. Available in white, black and grey. Any RAL palette colour available on enquiry. Reflector beam available: 15°, 23°, 38° and 60°. Maximum power is 27W

## LUMINAIRE

Weight 0,61 [kg]

Protection rating IP , IK , class IP 20, IK 1,

Luminaire colour WHITE

Cover Plastic

Operating voltage 220-240V 50-60Hz

Note: All data are typical values. Tolerance of measurements +/-10% System features may change with product improvements due to technical advances.