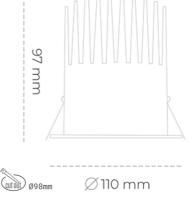

### Downlight LED

LED downlight for drop ceiling istallation. Aluminium housing. Plastic cover included. Available in white, black and grey. Any RAL palette colour available on enquiry. Reflector beam available: 15°, 23°, 38° and 60°. Maximum power is 27W.

CRI

| Weight                            | 0,61 [kg]        |
|-----------------------------------|------------------|
| Protection rating IP , IK , class | IP 20, IK 1,     |
| Luminaire colour                  | WHITE            |
| Cover                             | Plastic          |
| Operating voltage                 | 220-240V 50-60Hz |