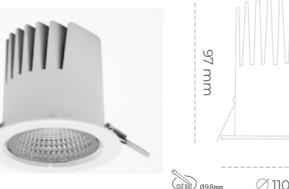

### Downlight LED

LED downlight for drop ceiling istallation. Aluminium housing. Plastic cover included. Available in white, black and grey. Any RAL palette colour available on enquiry. Reflector beam available: 15°, 23°, 38° and 60°. Maximum power is 27W.

CRI

| Weight                            | 0,61 [kg]        |
|-----------------------------------|------------------|
| Protection rating IP , IK , class | IP 20, IK 1,     |
| Luminaire colour                  | WHITE            |
| Cover                             | Plastic          |
| Operating voltage                 | 220-240V 50-60Hz |