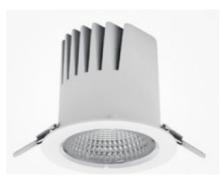

## DOWNLIGHT LIDER M 830 21W 23° WHITE | ON/OFF

Article number: N203-K0003-RF830-H5-M23-ZC02\_550-S2-###

| LED                  | COB        |
|----------------------|------------|
| Light colour         | 3000 [K]   |
| CRI                  | 80         |
| Led chip flux        | 2994 [lm]  |
| Luminous flux        | 2694 [lm]  |
| System power         | 21 [W]     |
| Luminaire Efficiency | 128 [lm/W] |
| Beam angle           | 23°        |
| Controller           | ON/OFF     |
| MacAdam              | 3 SDCM     |

## **Downlight LED**

LED downlight for drop ceiling istallation. Aluminium housing. Plastic cover included. Available in white, black and grey. Any RAL palette colour available on enquiry. Reflector beam available: 15°, 23°, 38° and 60°. Maximum power is 27W

## LUMINAIRE

Weight 0,61 [kg]

Protection rating IP , IK , class IP 20, IK 1,

Luminaire colour WHITE

Cover Plastic

Operating voltage 220-240V 50-60Hz

Note: All data are typical values. Tolerance of measurements +/-10% System features may change with product improvements due to technical advances.