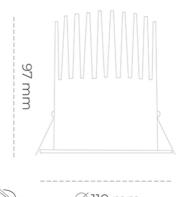

## DOWNLIGHT LIDER M 830 21W 23° WHITE | ON/OFF

Article number: N203-K0003-RF830-H5-M23-ZC02\_550-S2-###

| LED                  | COB        |
|----------------------|------------|
| Light colour         | 3000 [K]   |
| CRI                  | 80         |
| Led chip flux        | 2994 [lm]  |
| Luminous flux        | 2694 [lm]  |
| System power         | 21 [W]     |
| Luminaire Efficiency | 128 [lm/W] |
| Beam angle           | 23°        |
| Controller           | ON/OFF     |
| MacAdam              | 3 SDCM     |

## LUMINAIRE

Weight 0,61 [kg]

Protection rating IP , IK , class IP 20, IK 1,

Luminaire colour WHITE

Cover Plastic

Operating voltage 220-240V 50-60Hz

Note: All data are typical values. Tolerance of measurements +/-10% System features may change with product improvements due to technical advances.