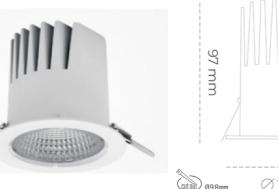

### Downlight LED

LED downlight for drop ceiling istallation. Aluminium housing. Plastic cover included. Available in white, black and grey. Any RAL palette colour available on enquiry. Reflector beam available: 15°, 23°, 38° and 60°. Maximum power is 27W.

Luminaire Efficiency

CRI

| Weight                            | 0,61 [kg]        |
|-----------------------------------|------------------|
| Protection rating IP , IK , class | IP 20, IK 1,     |
| Luminaire colour                  | WHITE            |
| Cover                             | Plastic          |
| Operating voltage                 | 220-240V 50-60Hz |