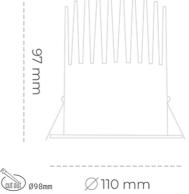

### Downlight LED

LED downlight for drop ceiling istallation. Aluminium housing. Plastic cover included. Available in white, black and grey. Any RAL palette colour available on enquiry. Reflector beam available: 15°, 23°, 38° and 60°. Maximum power is 27W.

Luminaire Efficiency

CRI

| Weight                            | 0,61 [kg]        |
|-----------------------------------|------------------|
| Protection rating IP , IK , class | IP 20, IK 1,     |
| Luminaire colour                  | WHITE            |
| Cover                             | Plastic          |
| Operating voltage                 | 220-240V 50-60Hz |