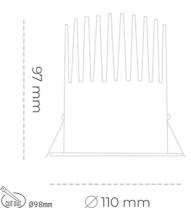

## LUMINAIRE

Weight 0,61 [kg]

Protection rating IP , IK , class IP 20, IK 1,

Luminaire colour WHITE

Cover Plastic

Operating voltage 220-240V 50-60Hz

## **Downlight LED**

LED downlight for drop ceiling istallation. Aluminium housing. Plastic cover included. Available in white, black and grey. Any RAL palette colour available on enquiry. Reflector beam available: 15°, 23°, 38° and 60°. Maximum power is 27W