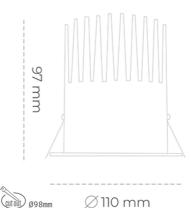

## LUMINAIRE

Light colour

Weight 0,61 [kg]

Protection rating IP , IK , class IP 20, IK 1,

Luminaire colour WHITE

Cover Plastic

Operating voltage 220-240V 50-60Hz

## **Downlight LED**

LED downlight for drop ceiling istallation. Aluminium housing. Plastic cover included. Available in white, black and grey. Any RAL palette colour available on enquiry. Reflector beam available: 15°, 23°, 38° and 60°. Maximum power is 27W