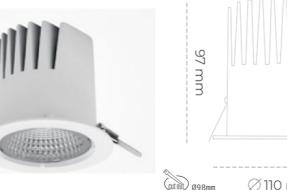

### Downlight LED

LED downlight for drop ceiling istallation. Aluminium housing. Plastic cover included. Available in white, black and grey. Any RAL palette colour available on enquiry. Reflector beam available: 15°, 23°, 38° and 60°. Maximum power is 27W.

Luminaire Efficiency

CRI

| Weight                            | 0,61 [kg]        |
|-----------------------------------|------------------|
| Protection rating IP , IK , class | IP 20, IK 1,     |
| Luminaire colour                  | WHITE            |
| Cover                             | Plastic          |
| Operating voltage                 | 220-240V 50-60Hz |