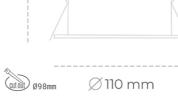

### Downlight LED

LED downlight for drop ceiling istallation. Aluminium housing. Plastic cover included. Available in white, black and grey. Any RAL palette colour available on enquiry. Reflector beam available: 15°, 23°, 38° and 60°. Maximum power is 27W.

Luminaire Efficiency

CRI

| Weight                            | 0,61 [kg]        |
|-----------------------------------|------------------|
| Protection rating IP , IK , class | IP 20, IK 1,     |
| Luminaire colour                  | WHITE            |
| Cover                             | Plastic          |
| Operating voltage                 | 220-240V 50-60Hz |