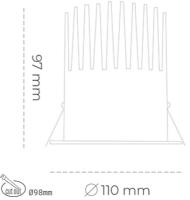

### Downlight LED

LED downlight for drop ceiling istallation. Aluminium housing. Plastic cover included. Available in white, black and grey. Any RAL palette colour available on enquiry. Reflector beam available: 15°, 23°, 38° and 60°. Maximum power is 27W.

Luminaire Efficiency

CRI

| Weight                            | 0,61 [kg]        |
|-----------------------------------|------------------|
| Protection rating IP , IK , class | IP 20, IK 1,     |
| Luminaire colour                  | WHITE            |
| Cover                             | Plastic          |
| Operating voltage                 | 220-240V 50-60Hz |