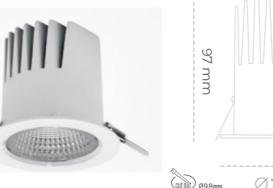

### Downlight LED

LED downlight for drop ceiling istallation. Aluminium housing. Plastic cover included. Available in white, black and grey. Any RAL palette colour available on enquiry. Reflector beam available: 15°, 23°, 38° and 60°. Maximum power is 27W.

Luminaire Efficiency

CRI

| Weight                            | 0,61 [kg]        |
|-----------------------------------|------------------|
| Protection rating IP , IK , class | IP 20, IK 1,     |
| Luminaire colour                  | WHITE            |
| Cover                             | Plastic          |
| Operating voltage                 | 220-240V 50-60Hz |