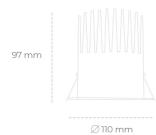

## **Downlight LED**

LED downlight for drop ceiling istallation. Aluminium housing. Plastic cover included. Available in white, black and grey. Any RAL palette colour available on enquiry. Reflector beam available: 15°, 23°, 38° and 60°. Maximum power is 27W

## LUMINAIRE

Weight 0,61 [kg]

Protection rating IP, IK, class IP 20, IK 1,

Luminaire colour WHITE

Cover Plastic

Operating voltage 220-240V 50-60Hz

Note: All data are typical values. Tolerance of measurements +/-10% System features may change with product improvements due to technical advances.