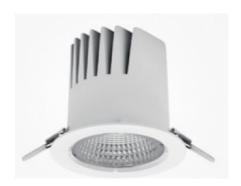

## DOWNLIGHT LIDER M 827 23W 38° WHITE | ON/OFF

Article number: N203-K0003-RF827-H5-M38-ZC02\_600-S2-###

| LED                  | COB        |
|----------------------|------------|
| Light colour         | 2700 [K]   |
| CRI                  | 80         |
| Led chip flux        | 3233 [lm]  |
| Luminous flux        | 2909 [lm]  |
| System power         | 23 [W]     |
| Luminaire Efficiency | 126 [lm/W] |
| Beam angle           | 38°        |
| Controller           | ON/OFF     |
| MacAdam              | 3 SDCM     |

## **Downlight LED**

LED downlight for drop ceiling istallation. Aluminium housing. Plastic cover included. Available in white, black and grey. Any RAL palette colour available on enquiry. Reflector beam available: 15°, 23°, 38° and 60°. Maximum power is 27W

## LUMINAIRE

Weight 0,61 [kg]

Protection rating IP, IK, class IP 20, IK 1,

Luminaire colour WHITE

Cover Plastic

Operating voltage 220-240V 50-60Hz

Note: All data are typical values. Tolerance of measurements +/-10% System features may change with product improvements due to technical advances.