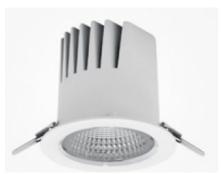

## DOWNLIGHT LIDER M 827 21W 38° WHITE | ON/OFF

Article number: N203-K0003-RF827-H5-M38-ZC02\_550-S2-###

| LED                  | СОВ        |
|----------------------|------------|
| Light colour         | 2700 [K]   |
| CRI                  | 80         |
| Led chip flux        | 2963 [lm]  |
| Luminous flux        | 2666 [lm]  |
| System power         | 21 [W]     |
| Luminaire Efficiency | 127 [lm/W] |
| Beam angle           | 38°        |
| Controller           | ON/OFF     |
| MacAdam              | 3 SDCM     |

## **Downlight LED**

LED downlight for drop ceiling istallation. Aluminium housing. Plastic cover included. Available in white, black and grey. Any RAL palette colour available on enquiry. Reflector beam available: 15°, 23°, 38° and 60°. Maximum power

## LUMINAIRE

0,61 [kg] Weight Protection rating IP , IK , class IP 20, IK 1, WHITE Luminaire colour Cover Plastic Operating voltage 220-240V 50-60Hz

Note: All data are typical values. Tolerance of measurements +/-10% System features may change with product improvements due to technical advances.