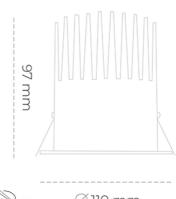

## LUMINAIRE

0,61 [kg] Weight Protection rating IP , IK , class IP 20, IK 1, WHITE Luminaire colour Cover Plastic Operating voltage 220-240V 50-60Hz

Note: All data are typical values. Tolerance of measurements +/-10% System features may change with product improvements due to technical advances.