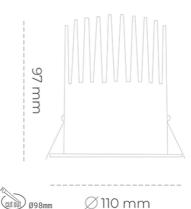

## **Downlight LED**

LED downlight for drop ceiling istallation. Aluminium housing. Plastic cover included. Available in white, black and grey. Any RAL palette colour available on enquiry. Reflector beam available: 15°, 23°, 38° and 60°. Maximum power is 27W

## LUMINAIRE

Weight 0,61 [kg]

Protection rating IP , IK , class IP 20, IK 1,

Luminaire colour WHITE

Cover Plastic

Operating voltage 220-240V 50-60Hz

Note: All data are typical values. Tolerance of measurements +/-10% System features may change with product improvements due to technical advances.