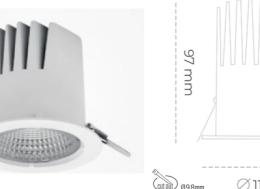

### Downlight LED

LED downlight for drop ceiling istallation. Aluminium housing. Plastic cover included. Available in white, black and grey. Any RAL palette colour available on enquiry. Reflector beam available: 15°, 23°, 38° and 60°. Maximum power is 27W.

CRI

| Weight                            | 0,61 [kg]        |
|-----------------------------------|------------------|
| Protection rating IP , IK , class | IP 20, IK 1,     |
| Luminaire colour                  | WHITE            |
| Cover                             | Plastic          |
| Operating voltage                 | 220-240V 50-60Hz |