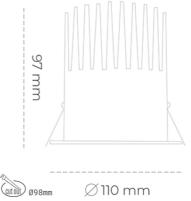

### Downlight LED

LED downlight for drop ceiling istallation. Aluminium housing. Plastic cover included. Available in white, black and grey. Any RAL palette colour available on enquiry. Reflector beam available: 15°, 23°, 38° and 60°. Maximum power is 27W.

CRI

| Weight                            | 0,61 [kg]        |
|-----------------------------------|------------------|
| Protection rating IP , IK , class | IP 20, IK 1,     |
| Luminaire colour                  | WHITE            |
| Cover                             | Plastic          |
| Operating voltage                 | 220-240V 50-60Hz |