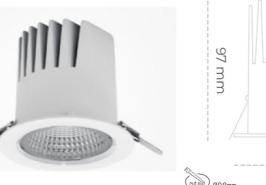

### Downlight LED

LED downlight for drop ceiling istallation. Aluminium housing. Plastic cover included. Available in white, black and grey. Any RAL palette colour available on enquiry. Reflector beam available: 15°, 23°, 38° and 60°. Maximum power is 27W.

CRI

| Weight                            | 0,61 [kg]        |
|-----------------------------------|------------------|
| Protection rating IP , IK , class | IP 20, IK 1,     |
| Luminaire colour                  | WHITE            |
| Cover                             | Plastic          |
| Operating voltage                 | 220-240V 50-60Hz |