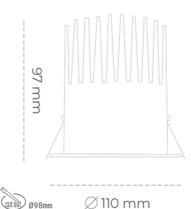

## DOWNLIGHT LIDER M 827 13W 15° WHITE | ON/OFF

Article number: N203-K0003-RF827-H5-M15-ZC01\_350-S2-###

COB Light colour 2700 [K] | CRI Led chip flux 1886 [lm] Luminous flux 1697 [lm] System power 13 [W] Luminaire Efficiency 131 [lm/W] Beam angle 15° Controller ON/OFF MacAdam 3 SDCM

## **Downlight LED**

LED downlight for drop ceiling istallation. Aluminium housing. Plastic cover included. Available in white, black and grey. Any RAL palette colour available on enquiry. Reflector beam available: 15°, 23°, 38° and 60°. Maximum power is 27W

## LUMINAIRE

 Weight
 0,61 [kg]

 Protection rating IP , IK , class
 IP 20, IK 1,

 Luminaire colour
 WHITE

 Cover
 Plastic

 Operating voltage
 220-240V 50-60Hz

Note: All data are typical values. Tolerance of measurements +/-10% System features may change with product improvements due to technical advances.