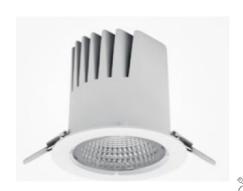

## DOWNLIGHT LIDER M 827 13W 15° WHITE | ON/OFF

Article number: N203-K0003-RF827-H5-M15-ZC01\_350-S2-###

COB Light colour 2700 [K] | CRI Led chip flux 1886 [lm] Luminous flux 1697 [lm] System power 13 [W] Luminaire Efficiency 131 [lm/W] Beam angle 15° Controller ON/OFF MacAdam 3 SDCM

## **Downlight LED**

LED downlight for drop ceiling istallation. Aluminium housing. Plastic cover included. Available in white, black and grey. Any RAL palette colour available on enquiry. Reflector beam available: 15°, 23°, 38° and 60°. Maximum power is 27W

## LUMINAIRE

 Weight
 0,61 [kg]

 Protection rating IP , IK , class
 IP 20, IK 1,

 Luminaire colour
 WHITE

 Cover
 Plastic

 Operating voltage
 220-240V 50-60Hz

Note: All data are typical values. Tolerance of measurements +/-10% System features may change with product improvements due to technical advances.