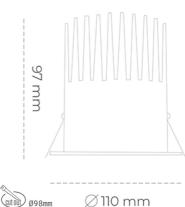

## **Downlight LED**

LED downlight for drop ceiling istallation. Aluminium housing. Plastic cover included. Available in white, black and grey. Any RAL palette colour available on enquiry. Reflector beam available: 15°, 23°, 38° and 60°. Maximum power is 27W

## LUMINAIRE

Weight 0,61 [kg]

Protection rating IP , IK , class IP 20, IK 1,

Luminaire colour WHITE

Cover Plastic

Operating voltage 220-240V 50-60Hz

Note: All data are typical values. Tolerance of measurements +/-10% System features may change with product improvements due to technical advances.