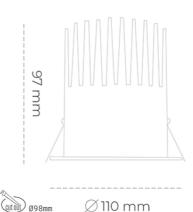

## **LUMINAIRE**

 Weight
 0,61 [kg]

 Protection rating IP , IK , class
 IP 20, IK 1,

 Luminaire colour
 WHITE

 Cover
 Plastic

 Operating voltage
 220-240V 50-60Hz

## Downlight LED

LED downlight for drop ceiling istallation. Aluminium housing. Plastic cover included. Available in white, black and grey. Any RAL palette colour available on enquiry. Reflector beam available: 15°, 23°, 38° and 60°. Maximum power is 27.W