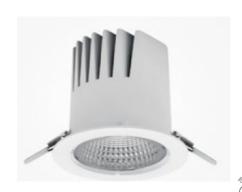

## Downlight LED

LED downlight for drop ceiling istallation. Aluminium housing. Plastic cover included. Available in white, black and grey. Any RAL palette colour available on enquiry. Reflector beam available: 15°, 23°, 38° and 60°. Maximum power is 27.W