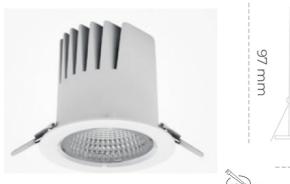

## Downlight LED

LED downlight for drop ceiling istallation. Aluminium housing. Plastic cover included. Available in white, black and grey. Any RAL palette colour available on enquiry. Reflector beam available: 15°, 23°, 38° and 60°. Maximum power is 27W.

Luminaire Efficiency

CRI

| Weight                            | 0,61 [kg]        |
|-----------------------------------|------------------|
| Protection rating IP , IK , class | IP 20, IK 1,     |
| Luminaire colour                  | WHITE            |
| Cover                             | Plastic          |
| Operating voltage                 | 220-240V 50-60Hz |