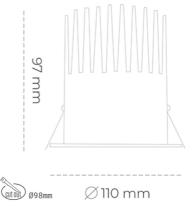

## Downlight LED

LED downlight for drop ceiling istallation. Aluminium housing. Plastic cover included. Available in white, black and grey. Any RAL palette colour available on enquiry. Reflector beam available: 15°, 23°, 38° and 60°. Maximum power is 27W.

Luminaire Efficiency

CRI

| Weight                            | 0,61 [kg]        |
|-----------------------------------|------------------|
| Protection rating IP , IK , class | IP 20, IK 1,     |
| Luminaire colour                  | WHITE            |
| Cover                             | Plastic          |
| Operating voltage                 | 220-240V 50-60Hz |