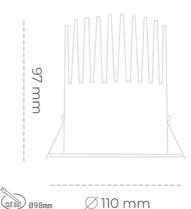

## **LUMINAIRE**

Weight 0,61 [kg]

Protection rating IP , IK , class IP 20, IK 1,

Luminaire colour WHITE

Cover Plastic

Operating voltage 220-240V 50-60Hz

## **Downlight LED**

LED downlight for drop ceiling istallation. Aluminium housing. Plastic cover included. Available in white, black and grey. Any RAL palette colour available on enquiry. Reflector beam available: 15°, 23°, 38° and 60°. Maximum power is 27W