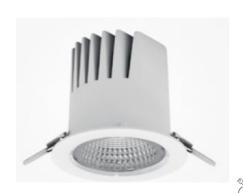

## **Downlight LED**

LED downlight for drop ceiling istallation. Aluminium housing. Plastic cover included. Available in white, black and grey. Any RAL palette colour available on enquiry. Reflector beam available: 15°, 23°, 38° and 60°. Maximum power is 27W