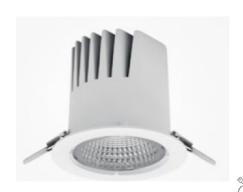

## **Downlight LED**

LED downlight for drop ceiling istallation. Aluminium housing. Plastic cover included. Available in white, black and grey. Any RAL palette colour available on enquiry. Reflector beam available: 15°, 23°, 38° and 60°. Maximum power is 27W

## DOWNLIGHT LIDER M 940 21W 45° WHITE PREMIUM WHITE ON/OFF

Article number: N203-K0003-PW940-HA-M45-ZC02\_550-S2-###

3 SDCM

COB 4000 [K] PREMIUM WHITE Light colour CRI 90 Led chip flux 2912 [lm] Luminous flux 2620 [lm] System power 21 [W] Luminaire Efficiency 125 [lm/W] Beam angle 45° Controller ON/OFF MacAdam