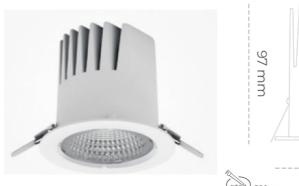

## DOWNLIGHT LIDER M 940 14W 45° WHITE PREMIUM WHITE ON/OFF

COB

90

1887 [lm]

1698 [lm]

121 [lm/W]

ON/OFF

3 SDCM

## Downlight LED

LED downlight for drop ceiling istallation. Aluminium housing. Plastic cover included. Available in white, black and grey. Any RAL palette colour available on enquiry. Reflector beam available: 15°, 23°, 38° and 60°. Maximum power is 27W.