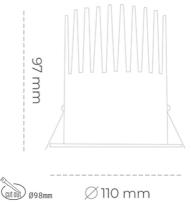

## Downlight LED

LED downlight for drop ceiling istallation. Aluminium housing. Plastic cover included. Available in white, black and grey. Any RAL palette colour available on enquiry. Reflector beam available: 15°, 23°, 38° and 60°. Maximum power is 27W.

Luminaire Efficiency

CRI

| 0,61 [kg]        |
|------------------|
| IP 20, IK 1,     |
| WHITE            |
| Plastic          |
| 220-240V 50-60Hz |
|                  |

Note: All data are typical values. Tolerance of measurements +/-10% System features may change with product improvements due to technical advances.