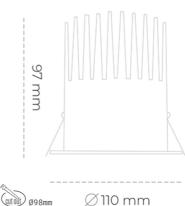

## LUMINAIRE

Weight 0,61 [kg]

Protection rating IP , IK , class IP 20, IK 1,

Luminaire colour WHITE

Cover Plastic

Operating voltage 220-240V 50-60Hz

Note: All data are typical values. Tolerance of measurements +/-10% System features may change with product improvements due to technical advances.