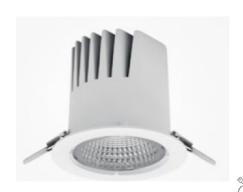

## DOWNLIGHT LIDER M 940 25W 38° WHITE PREMIUM WHITE ON/OFF

Article number: N203-K0003-PW940-HA-M38-ZC02\_650-S2-###

COB

38°

ON/OFF

3 SDCM

 Light colour
 4000 [K] PREMIUM WHITE

 CRI
 90

## Downlight LED

LED downlight for drop ceiling istallation. Aluminium housing. Plastic cover included. Available in white, black and grey. Any RAL palette colour available on enquiry. Reflector beam available: 15°, 23°, 38° and 60°. Maximum power is 27W

## LUMINAIRE

Weight 0,61 [kg]

Protection rating IP , IK , class IP 20, IK 1,

Luminaire colour WHITE

Cover Plastic

Operating voltage 220-240V 50-60Hz

Note: All data are typical values. Tolerance of measurements +/-10% System features may change with product improvements due to technical advances.