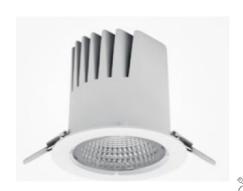

## **Downlight LED**

LED downlight for drop ceiling istallation. Aluminium housing. Plastic cover included. Available in white, black and grey. Any RAL palette colour available on enquiry. Reflector beam available: 15°, 23°, 38° and 60°. Maximum power