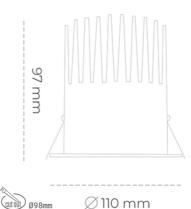

## LUMINAIRE

Weight 0,61 [kg] Protection rating IP, IK, class IP 20, IK 1, WHITE Luminaire colour Cover Plastic Operating voltage 220-240V 50-60Hz

## **Downlight LED**

LED downlight for drop ceiling istallation. Aluminium housing. Plastic cover included. Available in white, black and grey. Any RAL palette colour available on enquiry. Reflector beam available: 15°, 23°, 38° and 60°. Maximum power