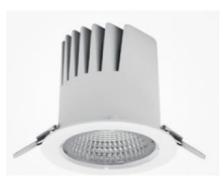

## DOWNLIGHT LIDER M 940 20W 38° WHITE PREMIUM WHITE ON/OFF

Article number: N203-K0003-PW940-HA-M38-ZC01\_500-S2-###

COB 4000 [K] PREMIUM WHITE Light colour CRI 90 Led chip flux 2663 [lm] Luminous flux 2396 [lm] System power 20 [W] Luminaire Efficiency 120 [lm/W] Beam angle 38° Controller ON/OFF MacAdam 3 SDCM

## **Downlight LED**

LED downlight for drop ceiling istallation. Aluminium housing. Plastic cover included. Available in white, black and grey. Any RAL palette colour available on enquiry. Reflector beam available: 15°, 23°, 38° and 60°. Maximum power is 27W