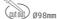

## DOWNLIGHT LIDER M 940 23W 23° WHITE PREMIUM WHITE ON/OFF

Article number: N203-K0003-PW940-HA-M23-ZC02\_600-S2-###

COB 4000 [K] PREMIUM WHITE Light colour CRI 90 Led chip flux 3157 [lm] Luminous flux 2841 [lm] System power 23 [W] Luminaire Efficiency 124 [lm/W] Beam angle 23° Controller ON/OFF MacAdam 3 SDCM

## LUMINAIRE

Weight 0,61 [kg]

Protection rating IP , IK , class IP 20, IK 1,

Luminaire colour WHITE

Cover Plastic

Operating voltage 220-240V 50-60Hz

Note: All data are typical values. Tolerance of measurements +/-10% System features may change with product improvements due to technical advances.