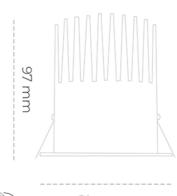

## DOWNLIGHT LIDER M 940 23W 23° WHITE PREMIUM WHITE ON/OFF

Article number: N203-K0003-PW940-HA-M23-ZC02\_600-S2-###

COB 4000 [K] PREMIUM WHITE Light colour CRI 90 Led chip flux 3157 [lm] Luminous flux 2841 [lm] System power 23 [W] Luminaire Efficiency 124 [lm/W] Beam angle 23° Controller ON/OFF MacAdam 3 SDCM

## LUMINAIRE

Weight 0,61 [kg]

Protection rating IP , IK , class IP 20, IK 1,

Luminaire colour WHITE

Cover Plastic

Operating voltage 220-240V 50-60Hz

Note: All data are typical values. Tolerance of measurements +/-10% System features may change with product improvements due to technical advances.