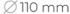

## DOWNLIGHT LIDER M 940 23W 23° WHITE PREMIUM WHITE ON/OFF

Article number: N203-K0003-PW940-HA-M23-ZC02\_600-S2-###

COB 4000 [K] PREMIUM WHITE Light colour CRI 90 Led chip flux 3157 [lm] Luminous flux 2841 [lm] System power 23 [W] Luminaire Efficiency 124 [lm/W] Beam angle 23° Controller ON/OFF MacAdam 3 SDCM

## LUMINAIRE

Weight 0,61 [kg]

Protection rating IP , IK , class IP 20, IK 1,

Luminaire colour WHITE

Cover Plastic

Operating voltage 220-240V 50-60Hz

Note: All data are typical values. Tolerance of measurements +/-10% System features may change with product improvements due to technical advances.