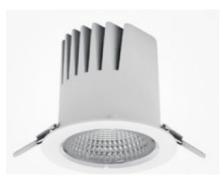

## **Downlight LED**

LED downlight for drop ceiling istallation. Aluminium housing. Plastic cover included. Available in white, black and grey. Any RAL palette colour available on enquiry. Reflector beam available: 15°, 23°, 38° and 60°. Maximum power is 27W.

## LUMINAIRE

Weight 0,61 [kg]

Protection rating IP , IK , class IP 20, IK 1,

Luminaire colour WHITE

Cover Plastic

Operating voltage 220-240V 50-60Hz

Note: All data are typical values. Tolerance of measurements +/-10% System features may change with product improvements due to technical advances.