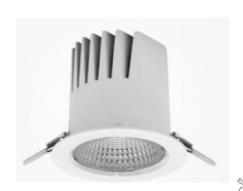

## DOWNLIGHT LIDER M 940 23W 15° WHITE PREMIUM WHITE ON/OFF

Article number: N203-K0003-PW940-HA-M15-ZC02\_600-S2-###

3 SDCM

COB 4000 [K] PREMIUM WHITE Light colour CRI 90 Led chip flux 3157 [lm] Luminous flux 2841 [lm] System power 23 [W] Luminaire Efficiency 124 [lm/W] Beam angle 15° Controller ON/OFF

## **Downlight LED**

LED downlight for drop ceiling istallation. Aluminium housing. Plastic cover included. Available in white, black and grey. Any RAL palette colour available on enquiry. Reflector beam available: 15°, 23°, 38° and 60°. Maximum power is 27W.