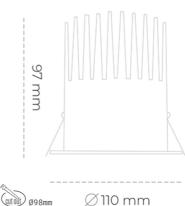

## LUMINAIRE

MacAdam

Weight 0,61 [kg]

Protection rating IP , IK , class IP 20, IK 1,

Luminaire colour WHITE

Cover Plastic

Operating voltage 220-240V 50-60Hz

Note: All data are typical values. Tolerance of measurements +/-10% System features may change with product improvements due to technical advances.