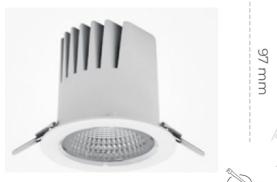

### Downlight LED

LED downlight for drop ceiling istallation. Aluminium housing. Plastic cover included. Available in white, black and grey. Any RAL palette colour available on enquiry. Reflector beam available: 15°, 23°, 38° and 60°. Maximum power is 27W.

Luminaire Efficiency

CRI

| Weight                            | 0,61 [kg]        |
|-----------------------------------|------------------|
| Protection rating IP , IK , class | IP 20, IK 1,     |
| Luminaire colour                  | WHITE            |
| Cover                             | Plastic          |
| Operating voltage                 | 220-240V 50-60Hz |