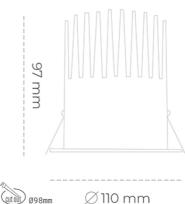

## LUMINAIRE

Weight 0,61 [kg]
Protection rating IP , IK , class IP 20, IK 1,
Luminaire colour WHITE
Cover Plastic
Operating voltage 220-240V 50-60Hz

Note: All data are typical values. Tolerance of measurements +/-10% System features may change with product improvements due to technical advances.