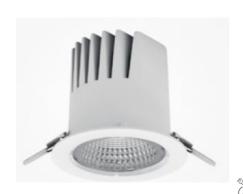

## **Downlight LED**

LED downlight for drop ceiling istallation. Aluminium housing. Plastic cover included. Available in white, black and grey. Any RAL palette colour available on enquiry. Reflector beam available: 15°, 23°, 38° and 60°. Maximum power is 27W.

## LUMINAIRE

Weight 0,61 [kg]
Protection rating IP , IK , class IP 20, IK 1,
Luminaire colour WHITE
Cover Plastic
Operating voltage 220-240V 50-60Hz

Note: All data are typical values. Tolerance of measurements +/-10% System features may change with product improvements due to technical advances.