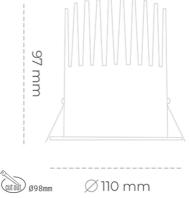

## DOWNLIGHT LIDER M 930 25W 60° WHITE PREMIUM COLOR ON/OFF

COB

Article number: N203-K0003-PC930-HA-M60-ZC02\_650-S2-###

| -    |      |       |
|------|------|-------|
| Down | ligh | t LED |

LED downlight for drop ceiling istallation. Aluminium housing. Plastic cover included. Available in white, black and grey. Any RAL palette colour available on enquiry. Reflector beam available: 15°, 23°, 38° and 60°. Maximum power is 27W.

LUMINAIRE

| Weight                            | 0,61 [kg]        |  |
|-----------------------------------|------------------|--|
| Protection rating IP , IK , class | IP 20, IK 1,     |  |
| Luminaire colour                  | WHITE            |  |
| Cover                             | Plastic          |  |
| Operating voltage                 | 220-240V 50-60Hz |  |
|                                   |                  |  |