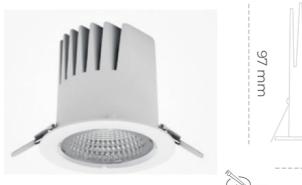

## DOWNLIGHT LIDER M 930 25W 60° WHITE PREMIUM COLOR ON/OFF

COB

Article number: N203-K0003-PC930-HA-M60-ZC02\_650-S2-###

| -    |      |       |
|------|------|-------|
| Down | ligh | t LED |

LED downlight for drop ceiling istallation. Aluminium housing. Plastic cover included. Available in white, black and grey. Any RAL palette colour available on enquiry. Reflector beam available: 15°, 23°, 38° and 60°. Maximum power is 27W.

LUMINAIRE

| Weight                            | 0,61 [kg]        |  |
|-----------------------------------|------------------|--|
| Protection rating IP , IK , class | IP 20, IK 1,     |  |
| Luminaire colour                  | WHITE            |  |
| Cover                             | Plastic          |  |
| Operating voltage                 | 220-240V 50-60Hz |  |
|                                   |                  |  |