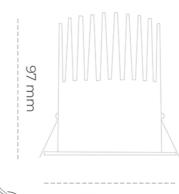

## LUMINAIRE

Weight 0,61 [kg]

Protection rating IP , IK , class IP 20, IK 1,

Luminaire colour WHITE

Cover Plastic

Operating voltage 220-240V 50-60Hz

Note: All data are typical values. Tolerance of measurements +/-10% System features may change with product improvements due to technical advances.