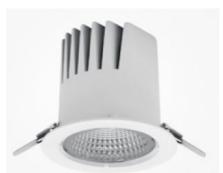

## **Downlight LED**

LED downlight for drop ceiling istallation. Aluminium housing. Plastic cover included. Available in white, black and grey. Any RAL palette colour available on enquiry. Reflector beam available: 15°, 23°, 38° and 60°. Maximum power is 27W.

## LUMINAIRE

Weight 0,61 [kg]

Protection rating IP , IK , class IP 20, IK 1,

Luminaire colour WHITE

Cover Plastic

Operating voltage 220-240V 50-60Hz

Note: All data are typical values. Tolerance of measurements +/-10% System features may change with product improvements due to technical advances.