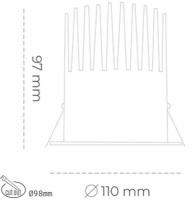

## Downlight LED

LED downlight for drop ceiling istallation. Aluminium housing. Plastic cover included. Available in white, black and grey. Any RAL palette colour available on enquiry. Reflector beam available: 15°, 23°, 38° and 60°. Maximum power is 27W.

Luminaire Efficiency

CRI

| Weight                            | 0,61 [kg]        |
|-----------------------------------|------------------|
| Protection rating IP , IK , class | IP 20, IK 1,     |
| Luminaire colour                  | WHITE            |
| Cover                             | Plastic          |
| Operating voltage                 | 220-240V 50-60Hz |