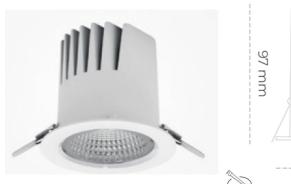

## Downlight LED

LED downlight for drop ceiling istallation. Aluminium housing. Plastic cover included. Available in white, black and grey. Any RAL palette colour available on enquiry. Reflector beam available: 15°, 23°, 38° and 60°. Maximum power is 27W.

Luminaire Efficiency

CRI

| Weight                            | 0,61 [kg]        |
|-----------------------------------|------------------|
| Protection rating IP , IK , class | IP 20, IK 1,     |
| Luminaire colour                  | WHITE            |
| Cover                             | Plastic          |
| Operating voltage                 | 220-240V 50-60Hz |