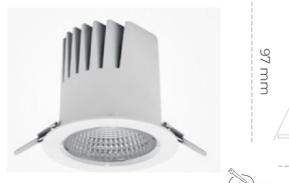

#### Downlight LED

LED downlight for drop ceiling istallation. Aluminium housing. Plastic cover included. Available in white, black and grey. Any RAL palette colour available on enquiry. Reflector beam available: 15°, 23°, 38° and 60°. Maximum power is 27W.