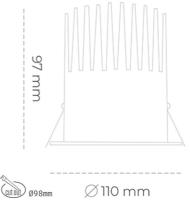

#### Downlight LED

LED downlight for drop ceiling istallation. Aluminium housing. Plastic cover included. Available in white, black and grey. Any RAL palette colour available on enquiry. Reflector beam available: 15°, 23°, 38° and 60°. Maximum power is 27W.