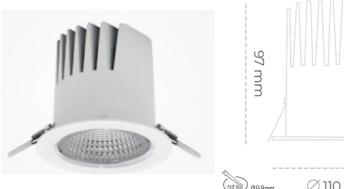

#### Downlight LED

LED downlight for drop ceiling istallation. Aluminium housing. Plastic cover included. Available in white, black and grey. Any RAL palette colour available on enquiry. Reflector beam available: 15°, 23°, 38° and 60°. Maximum power is 27W.