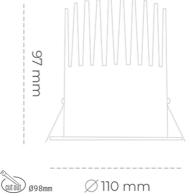

#### Downlight LED

LED downlight for drop ceiling istallation. Aluminium housing. Plastic cover included. Available in white, black and grey. Any RAL palette colour available on enquiry. Reflector beam available: 15°, 23°, 38° and 60°. Maximum power is 27W.