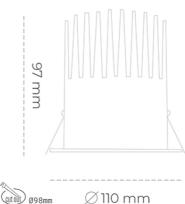

## LUMINAIRE

Weight 0,61 [kg]

Protection rating IP , IK , class IP 20, IK 1,

Luminaire colour WHITE

Cover Plastic

Operating voltage 220-240V 50-60Hz

## **Downlight LED**

LED downlight for drop ceiling istallation. Aluminium housing. Plastic cover included. Available in white, black and grey. Any RAL palette colour available on enquiry. Reflector beam available: 15°, 23°, 38° and 60°. Maximum power is 27W