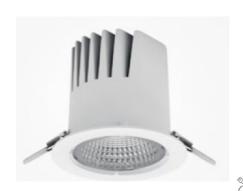

## **Downlight LED**

LED downlight for drop ceiling istallation. Aluminium housing. Plastic cover included. Available in white, black and grey. Any RAL palette colour available on enquiry. Reflector beam available: 15°, 23°, 38° and 60°. Maximum power is 27W