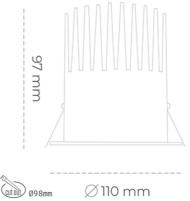

### Downlight LED

LED downlight for drop ceiling istallation. Aluminium housing. Plastic cover included. Available in white, black and grey. Any RAL palette colour available on enquiry. Reflector beam available: 15°, 23°, 38° and 60°. Maximum power is 27W.

Luminaire Efficiency

CRI

| Weight                            | 0,61 [kg]        |
|-----------------------------------|------------------|
| Protection rating IP , IK , class | IP 20, IK 1,     |
| Luminaire colour                  | WHITE            |
| Cover                             | Plastic          |
| Operating voltage                 | 220-240V 50-60Hz |