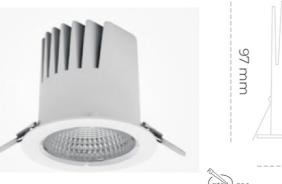

### Downlight LED

LED downlight for drop ceiling istallation. Aluminium housing. Plastic cover included. Available in white, black and grey. Any RAL palette colour available on enquiry. Reflector beam available: 15°, 23°, 38° and 60°. Maximum power is 27W.

Luminaire Efficiency

CRI

| Weight                            | 0,61 [kg]        |
|-----------------------------------|------------------|
| Protection rating IP , IK , class | IP 20, IK 1,     |
| Luminaire colour                  | WHITE            |
| Cover                             | Plastic          |
| Operating voltage                 | 220-240V 50-60Hz |