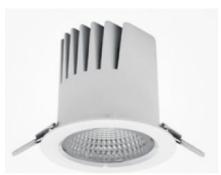

## **Downlight LED**

LED downlight for drop ceiling istallation. Aluminium housing. Plastic cover included. Available in white, black and grey. Any RAL palette colour available on enquiry. Reflector beam available: 15°, 23°, 38° and 60°. Maximum power is 27W

## LUMINAIRE

Weight 0,61 [kg]

Protection rating IP , IK , class IP 20, IK 1,

Luminaire colour WHITE

Cover Plastic

Operating voltage 220-240V 50-60Hz

Note: All data are typical values. Tolerance of measurements +/-10% System features may change with product improvements due to technical advances.