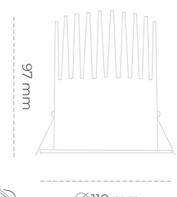

## LUMINAIRE

Weight 0,61 [kg]

Protection rating IP , IK , class IP 20, IK 1,

Luminaire colour WHITE

Cover Plastic

Operating voltage 220-240V 50-60Hz

Note: All data are typical values. Tolerance of measurements +/-10% System features may change with product improvements due to technical advances.