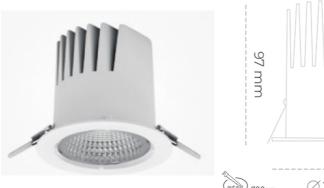

## Downlight LED

LED downlight for drop ceiling istallation. Aluminium housing. Plastic cover included. Available in white, black and grey. Any RAL palette colour available on enquiry. Reflector beam available: 15°, 23°, 38° and 60°. Maximum power is 27W.

| Ľ | UI | М | IN | A | R | Е |
|---|----|---|----|---|---|---|
|   |    |   |    |   |   |   |

Light colour

| Weight                            | 0,61 [kg]        |
|-----------------------------------|------------------|
| Protection rating IP , IK , class | IP 20, IK 1,     |
| Luminaire colour                  | WHITE            |
| Cover                             | Plastic          |
| Operating voltage                 | 220-240V 50-60Hz |
|                                   |                  |