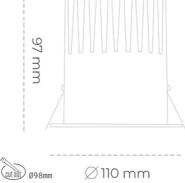

## Downlight LED

LED downlight for drop ceiling istallation. Aluminium housing. Plastic cover included. Available in white, black and grey. Any RAL palette colour available on enquiry. Reflector beam available: 15°, 23°, 38° and 60°. Maximum power is 27W.

| Ľ | UI | М | IN | A | R | Е |
|---|----|---|----|---|---|---|
|   |    |   |    |   |   |   |

Light colour

| Weight                            | 0,61 [kg]        |
|-----------------------------------|------------------|
| Protection rating IP , IK , class | IP 20, IK 1,     |
| Luminaire colour                  | WHITE            |
| Cover                             | Plastic          |
| Operating voltage                 | 220-240V 50-60Hz |
|                                   |                  |