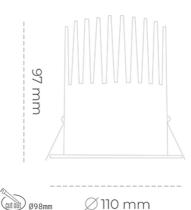

## **LUMINAIRE**

Weight 0,61 [kg]

Protection rating IP , IK , class IP 20, IK 1,

Luminaire colour WHITE

Cover Plastic

Operating voltage 220-240V 50-60Hz

## Downlight LED

LED downlight for drop ceiling istallation. Aluminium housing. Plastic cover included. Available in white, black and grey. Any RAL palette colour available on enquiry. Reflector beam available: 15°, 23°, 38° and 60°. Maximum power is 27W