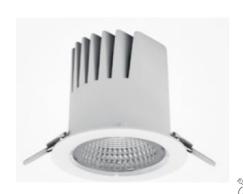

## Downlight LED

LED downlight for drop ceiling istallation. Aluminium housing. Plastic cover included. Available in white, black and grey. Any RAL palette colour available on enquiry. Reflector beam available: 15°, 23°, 38° and 60°. Maximum power is 27W