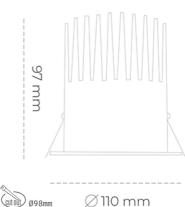

## LUMINAIRE

Weight 0,61 [kg]

Protection rating IP , IK , class IP 20, IK 1,

Luminaire colour WHITE

Cover Plastic

Operating voltage 220-240V 50-60Hz