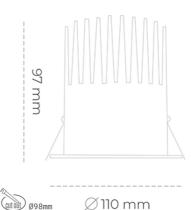

## **Downlight LED**

LED downlight for drop ceiling istallation. Aluminium housing. Plastic cover included. Available in white, black and grey. Any RAL palette colour available on enquiry. Reflector beam available: 15°, 23°, 38° and 60°. Maximum power is 27W

## LUMINAIRE

Weight 0,61 [kg]

Protection rating IP , IK , class IP 20, IK 1,

Luminaire colour WHITE

Cover Plastic

Operating voltage 220-240V 50-60Hz

Note: All data are typical values. Tolerance of measurements +/-10% System features may change with product improvements due to technical advances.