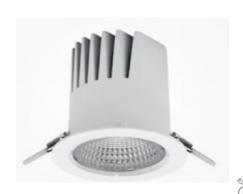

## **Downlight LED**

LED downlight for drop ceiling istallation. Aluminium housing. Plastic cover included. Available in white, black and grey. Any RAL palette colour available on enquiry. Reflector beam available: 15°, 23°, 38° and 60°. Maximum power is 27W

## LUMINAIRE

Weight 0,61 [kg]

Protection rating IP , IK , class IP 20, IK 1,

Luminaire colour WHITE

Cover Plastic

Operating voltage 220-240V 50-60Hz

Note: All data are typical values. Tolerance of measurements +/-10% System features may change with product improvements due to technical advances.