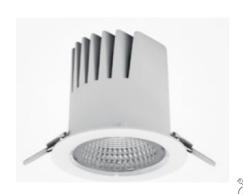

## Downlight LED

LED downlight for drop ceiling istallation. Aluminium housing. Plastic cover included. Available in white, black and grey. Any RAL palette colour available on enquiry. Reflector beam available: 15°, 23°, 38° and 60°. Maximum power is 27W

## **LUMINAIRE**

Weight 0,61 [kg]

Protection rating IP , IK , class IP 20, IK 1,

Luminaire colour WHITE

Cover Plastic

Operating voltage 220-240V 50-60Hz

Note: All data are typical values. Tolerance of measurements +/-10% System features may change with product improvements due to technical advances.