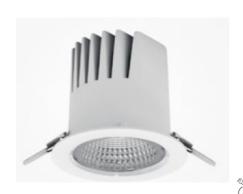

## **Downlight LED**

LED downlight for drop ceiling istallation. Aluminium housing. Plastic cover included. Available in white, black and grey. Any RAL palette colour available on enquiry. Reflector beam available: 15°, 23°, 38° and 60°. Maximum power is 27W