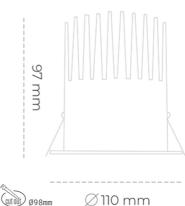

## **LUMINAIRE**

Weight 0,61 [kg]

Protection rating IP , IK , class IP 20, IK 1,

Luminaire colour WHITE

Cover Plastic

Operating voltage 220-240V 50-60Hz

## **Downlight LED**

LED downlight for drop ceiling istallation. Aluminium housing. Plastic cover included. Available in white, black and grey. Any RAL palette colour available on enquiry. Reflector beam available: 15°, 23°, 38° and 60°. Maximum power is 27W