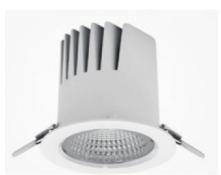

## DOWNLIGHT LIDER M 935 11W 23° WHITE PREMIUM WHITE ON/OFF

Article number: N203-K0003-HE935-HA-M23-ZC01\_250-S2-###

COB 3500 [K] PREMIUM WHITE Light colour CRI 90 Led chip flux 1545 [lm] Luminous flux 1390 [lm] System power 11 [W] Luminaire Efficiency 126 [lm/W] Beam angle 23° Controller ON/OFF MacAdam 3 SDCM

## **Downlight LED**

LED downlight for drop ceiling istallation. Aluminium housing. Plastic cover included. Available in white, black and grey. Any RAL palette colour available on enquiry. Reflector beam available: 15°, 23°, 38° and 60°. Maximum power is 27W.

## LUMINAIRE

Weight 0,61 [kg]

Protection rating IP , IK , class IP 20, IK 1,

Luminaire colour WHITE

Cover Plastic

Operating voltage 220-240V 50-60Hz

Note: All data are typical values. Tolerance of measurements +/-10% System features may change with product improvements due to technical advances.