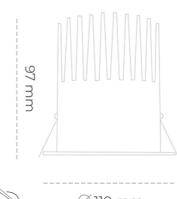

## LUMINAIRE

Weight 0,61 [kg]

Protection rating IP , IK , class IP 20, IK 1,

Luminaire colour WHITE

Cover Plastic

Operating voltage 220-240V 50-60Hz

Note: All data are typical values. Tolerance of measurements +/-10% System features may change with product improvements due to technical advances.