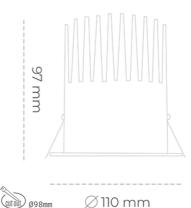

## **Downlight LED**

LED downlight for drop ceiling istallation. Aluminium housing. Plastic cover included. Available in white, black and grey. Any RAL palette colour available on enquiry. Reflector beam available: 15°, 23°, 38° and 60°. Maximum power is 27W

## **LUMINAIRE**

Weight 0,61 [kg]

Protection rating IP , IK , class IP 20, IK 1,

Luminaire colour WHITE

Cover Plastic

Operating voltage 220-240V 50-60Hz

Note: All data are typical values. Tolerance of measurements +/-10% System features may change with product improvements due to technical advances.