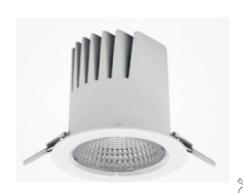

## **Downlight LED**

LED downlight for drop ceiling istallation. Aluminium housing. Plastic cover included. Available in white, black and grey. Any RAL palette colour available on enquiry. Reflector beam available: 15°, 23°, 38° and 60°. Maximum power is 27W

## **LUMINAIRE**

Weight 0,61 [kg]

Protection rating IP , IK , class IP 20, IK 1,

Luminaire colour WHITE

Cover Plastic

Operating voltage 220-240V 50-60Hz

Note: All data are typical values. Tolerance of measurements +/-10% System features may change with product improvements due to technical advances.